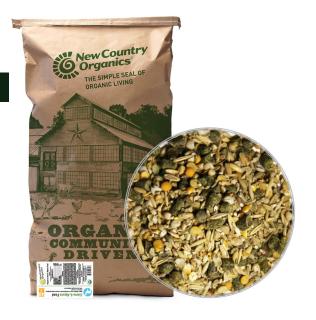

# Llama & Alpaca Feed

Available in 40lb, 1/2 ton, and 1 ton

### **Purpose**

Our Certified Organic 15% Protein feed for Llamas and Alpacas is formulated to support growth, lactation, gestation, and general management. Made exclusively with North American Organic Grains, this feed is balanced with probiotics, kelp, and other minerals to best meet your herd's needs.

#### **INGREDIENTS**

Organic Peas, Organic Oats, Organic Wheat, Organic Alfalfa Meal, Organic Barley, Organic Corn, Organic Flaxseed, Organic Rice Protein, Hydrated Sodium Calcium Aluminosilicate, Dried Organic Kelp, Organic Sunflower Oil, Salt, Monocalcium Phosphate, Magnesium Oxide, Shell Flour, Potassium Magnesium Sulfate, Saccharomyces cerevisiae yeast culture, Dried Aspergillus Oryzae Fermentation Extract, Dried Lactobacillus Acidophilus Fermentation Product, Dried Entercocccus Faecium Fermentation Product, Dried Lactobacillus Casei Fermentation Product, Dried Lactobacillus Plantarum Fermentation Product, Sodium Selenite, Vitamin A Supplement, Vitamin D3 Supplement, Vitamin E Supplement, Polysaccharide Complex of Zinc, Polysaccharide Complex of Managanese, Polysaccharide Complex of Iron, Polysaccharide Complex of Copper, Polysaccharide Complex of Cobalt Sulfate, Organic Vegetable Oil, Calcium Carbonate, Zinc, Methionine Complex, Manganese Methionine Complex, Copper Lysine Complex, Cobalt Glucoheptonate, Active Dry Yeast, Brewers Dried Yeast, Dried Saccharomyces cerevisiae Fermentation Product, Dried Aspergillus niger Fermentation Extract, Dried Aspergillus oryzae Fermentation Product, Vitamin B12 Supplement, Niacin, Thiamine mononitrate, Organic Wheat Midds.

Made Exclusively with Certified Organic, North American Grains. Sustainable. SOY-FREE. Non-GMO. Made in the USA.